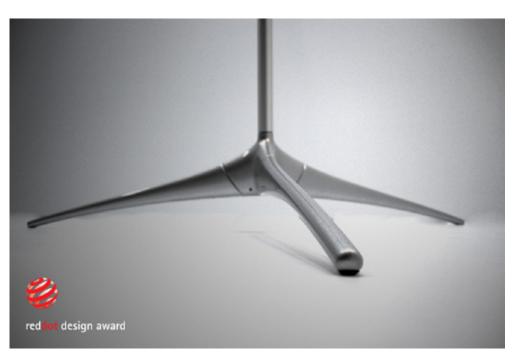

## A BANNER STAND DESIGN THAT EMPOWERS YOUR MESSAGE.

This is a display made for great communication. XFoot S10 gives you the option of double exposure as well as adjusting the height of the image. With its unique folding foot the display is elegant and has great stability. Discreet snap profiles make it easy to change the image.

With its spring-loaded foot, the XFoot S10 becomes very balanced.

**FEATURES** 

• Swedish Design & Quality

• Multiple Graphic Sizes

• Double-Sided Option

Unique Folding FootPremium Carry Bag

XFoot S10 comes with an attractive and durable bag equipped with a shoulder strap.