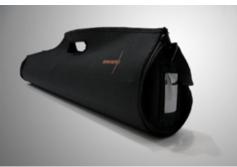

With its spring-loaded foot, the XFoot S10 becomes very balanced.

**FEATURES** 

• Swedish Design & Quality

• Multiple Graphic Sizes

• Double-Sided Option

Unique Folding FootPremium Carry Bag

XFoot S10 comes with an attractive and durable bag equipped with a shoulder strap.