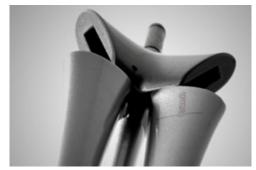

## A BANNER STAND DESIGN THAT EMPOWERS YOUR MESSAGE.

This is a display made for great communication. XFoot S10 gives you the option of double exposure as well as adjusting the height of the image. With its unique folding foot the display is elegant and has great stability. Discreet snap profiles make it easy to change the image.

With its spring-loaded foot, the XFoot S10 becomes very balanced.

**FEATURES** 

• Swedish Design & Quality

• Multiple Graphic Sizes

• Double-Sided Option

Unique Folding FootPremium Carry Bag

XFoot S10 comes with an attractive and durable bag equipped with a shoulder strap.