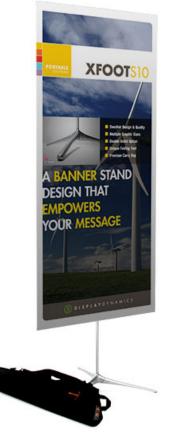

## BANNER STANDS XFOOT S10

## A BANNER STAND DESIGN THAT EMPOWERS YOUR MESSAGE.

This is a display made for great communication. XFoot S10 gives you the option of double exposure as well as adjusting the height of the image. With its unique folding foot the display is elegant and has great stability. Discreet snap profiles make it easy to change the image.

With its spring-loaded foot, the XFoot S10 becomes very balanced.

**FEATURES** 

• Swedish Design & Quality

• Multiple Graphic Sizes

• Double-Sided Option

Unique Folding FootPremium Carry Bag

XFoot S10 comes with an attractive and durable bag equipped with a shoulder strap.