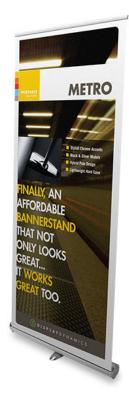

# FINALLY, AN AFFORDABLE BANNER STAND THAT NOT ONLY LOOKS GREAT... IT WORKS GREAT TOO.

Simply functional while elegantly simple, the Metro Retractable Banner Stand sets a new industry standard. Packed with features such as a hybrid telescoping pole and lightweight hard case, the Metro stands alone by successfully combining form, function and affordability.