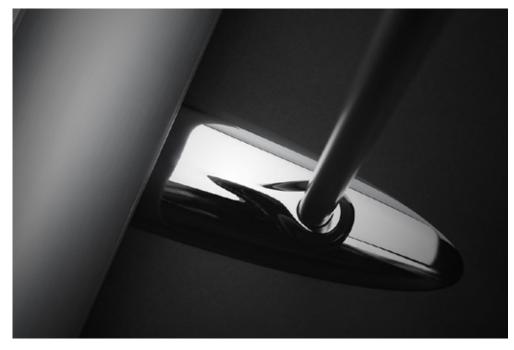

## BANNER STANDS METRO

Available in both silver and black models.

**FEATURES** 

Stylish Chrome Accents

Hybrid Telescopic Pole Design
Lightweight Hard Case

Black & Silver Models

Metro comes with a zippered nylon hard tube case with shoulder strap.

# FINALLY, AN AFFORDABLE BANNER STAND THAT NOT ONLY LOOKS GREAT... IT WORKS GREAT TOO.

Simply functional while elegantly simple, the Metro Retractable Banner Stand sets a new industry standard. Packed with features such as a hybrid telescoping pole and lightweight hard case, the Metro stands alone by successfully combining form, function and affordability.