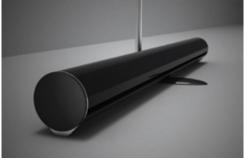

## BANNER STANDS METRO

Available in both silver and black models.

**FEATURES** 

Stylish Chrome Accents

Hybrid Telescopic Pole Design
Lightweight Hard Case

Black & Silver Models

Metro comes with a zippered nylon hard tube case with shoulder strap.

# FINALLY, AN AFFORDABLE BANNER STAND THAT NOT ONLY LOOKS GREAT... IT WORKS GREAT TOO.

Simply functional while elegantly simple, the Metro Retractable Banner Stand sets a new industry standard. Packed with features such as a hybrid telescoping pole and lightweight hard case, the Metro stands alone by successfully combining form, function and affordability.